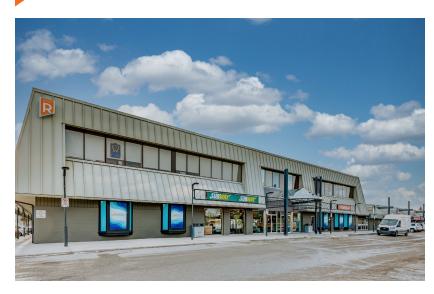

# Lake Bonavista Promenade

755 Lake Bonavista Drive SE, Calgary, Alberta

### SITE INFO

Serving the communities of Lake Bonavista, Willow Park, Parkland, Canyon Meadows, Queensland and Deer Run for over 30 years. Lake Bonavista Promenade is a well-established, charming, suburban enclosed mall providing a unique lakeside experience within Canada's first residential lake community. Anchored by Shoppers Drug Mart, TD, Safeway and Brewsters Brew Pub with over 45 retailers and ample surface parking.