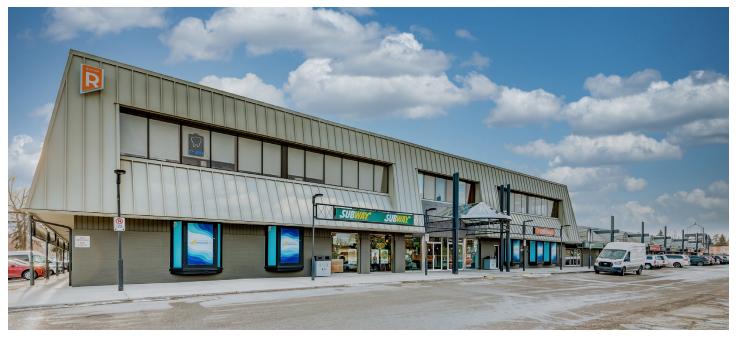

# Lake Bonavista Promenade

755 Lake Bonavista Drive SE, Calgary, Alberta

### SITE INFO

Serving the communities of Lake Bonavista, Willow Park, Parkland, Canyon Meadows, Queensland and Deer Run for over 30 years. Lake Bonavista Promenade is a well-established, charming, suburban enclosed mall providing a unique lakeside experience within Canada's first residential lake community. Anchored by Shoppers Drug Mart, TD, Safeway and Brewsters Brew Pub with over 45 retailers and ample surface parking.