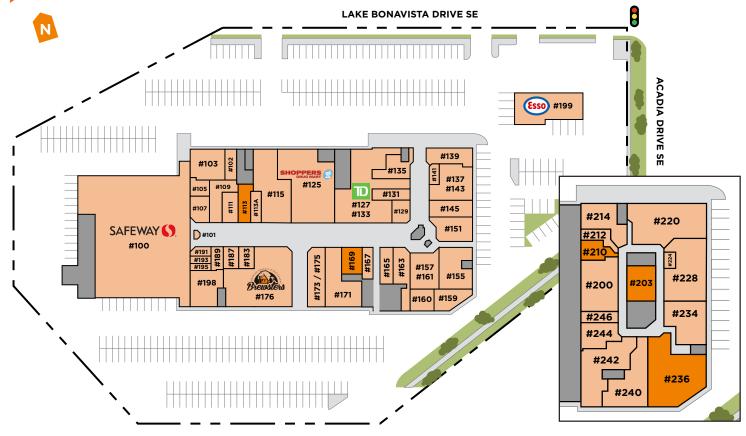

## SITE PLAN

#### MAIN FLOOR

#100 Safeway 22,604 sf #101 Lottery 86 sf #102 Oriental Grill 821 sf #103 Circle K 2.403 sf Amplifon Hearing Clinic **567 sf** #105 #107 Flowers 876 sf #109 Foot Institute 1,518 sf #111 Servimage Print 626 sf #113 Vacant 812 sf #113A Barber 480 sf

#115 Video Game Trader 4,052 sf #125 Shoppers Drug Mart 7.635 sf #127 TD Canada Trust 6,198 sf #129 Titan Ink 567 sf #131 Comic Traders 962 sf #135 Little Caesars 1,125 sf #139 Subway **1,322 sf** #141 PC Medic 612 sf #143 Momms Pet Foods 2,217 sf #145 Holy Family Preschool 972 sf #151 Studio 9 Music 1,734 sf #155 Ace Liquor 2.167 sf #159 Animal Clinic 1,292 sf #160 Dr. New Chiropractor 687 sf #161 Jeans Addiction 2.022 sf #163 Beads & Plenty More 1,564 sf #165 Lucky Nail 837 sf #167 Thistle & Clover 645 sf #169 Vacant 937 sf #171 Peking House 2,693 sf

#175 Pawsitively Purrfect 1,774 sf #176 Brewsters 5.389 sf #183 Avenue Blonde 860 sf #187 Bravin Jewellers 860 sf #189 Wig Warehouse 535 sf #191 Gourmet Cup 388 sf #193 Shoe Repair 245 sf #195 Alterations 250 sf #198 Canada Post 1,634 sf #199 Esso 2,640 sf

#### SECOND FLOOR

#200 Calgary Therapy 2,310 sf #203 Vacant 885 sf #210 Vacant 652 sf #212 P&G Holdings 491 sf #214 Travel Lady Agency 1,350 sf #220 Bonavista Dental 3,541 sf #224 Lance Holdings 144 sf #228 Target Transportation 2,933 sf #234 Lakeside Spa 2,069 sf #236 Vacant 3,648 sf

#240 Comic Traders 2,234 sf #242 Calgary Therapy 2,669 sf #244 Calgary Therapy 974 sf #246 Calgary Therapy 450 sf