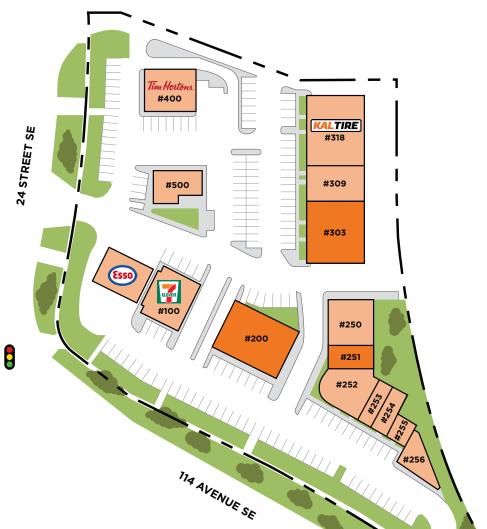

**LEASING CONTACT** 

Ben Cowie Leasing Manager

403.618.7753 | bcowie@royop.com

**Royop Development Corporation** 510 211-11th Avenue SW, Calgary, AB

BUILDING 100 #100 7-Eleven 3,057 sf

## BUILDING 200

 #200
 Vacant 5,059 sf

 #250
 F45 2,305 sf

 #251
 Vacant 1,300 sf

 #252
 Arashi Do Martial Arts 2,100 sf

 #253
 Fletcher Law Office 1,800 sf

 #254
 PhonePhix Inc. 1,800 sf

#255 Legislative Assembly 900 sf#256 Estoria Pizza 1,310 sf

#### **BUILDING 300**

 #303
 Vacant 4,382 sf

 #309
 Natural Flow to Health Inc. 2,196 sf

 #318
 KalTire 6,600 sf

#### **BUILDING 400**

#400 Tim Hortons 3,030 sf

### **BUILDING 500**

#500 Enterprise Rent-A-Car 2,034 sf

ROYOP

Our rich history spans 60 years in Western Canada. Royop is a leader and expert in development and management. Our leasing strategy is proven to retain and attract best-in-class retailers to our centres. We develop and manage mixed use projects.