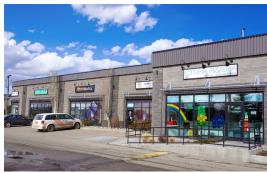

## BUILDING 200

 #200
 Vacant 5,059 sf

 #250
 F45 2,305 sf

 #251
 Vacant 1,300 sf

 #252
 Arashi Do Martial Arts 2,100 sf

 #253
 Fletcher Law Office 1,800 sf

 #254
 PhonePhix Inc. 1,800 sf

#255 Legislative Assembly 900 sf#256 Estoria Pizza 1,310 sf