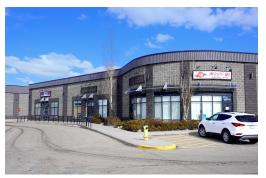

# SITE INFO

Douglas Glen is located on the corner of 114 Avenue (23,000 vehicles per day) and 24 Street (16,000 vehicles per day) with easy access/digress to northbound and southbound Deerfoot. Serving the areas of Douglas Glen, Douglasdale, Quarry Park, Riverbend and surrounding SE communities. Douglas Glen is a busy shopping centre with plenty of parking.