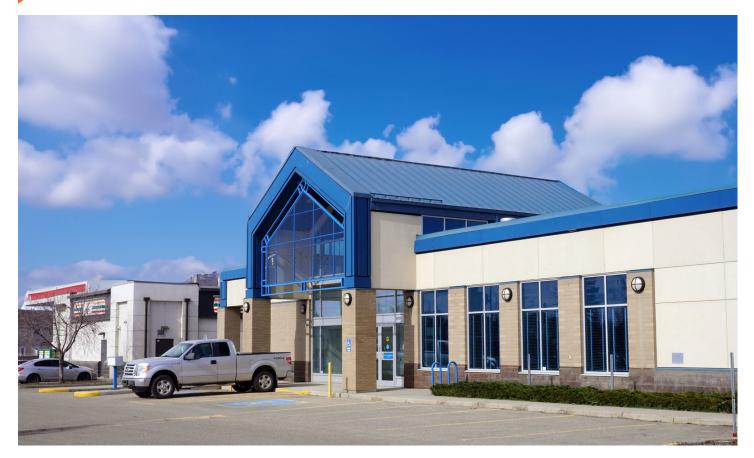

# SITE INFO

Douglas Glen is located on the corner of 114 Avenue (23,000 vehicles per day) and 24 Street (16,000 vehicles per day) with easy access/digress to northbound and southbound Deerfoot. Serving the areas of Douglas Glen, Douglasdale, Quarry Park, Riverbend and surrounding SE communities. Douglas Glen is a busy shopping centre with plenty of parking.