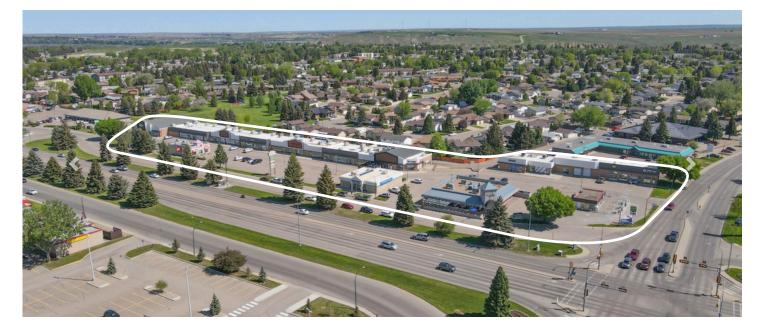

## **Carry Plaza** 3215 Dunmore Road SE, Medicine Hat, Alberta

The property is well positioned within the busy retail node on Dunmore Road SE and is adjacent to the redeveloped Medicine Hat Mall. The Centre has exciting opportunities for retail, medical services, restaurants and automotive uses to join the existing retail mix within the plaza.