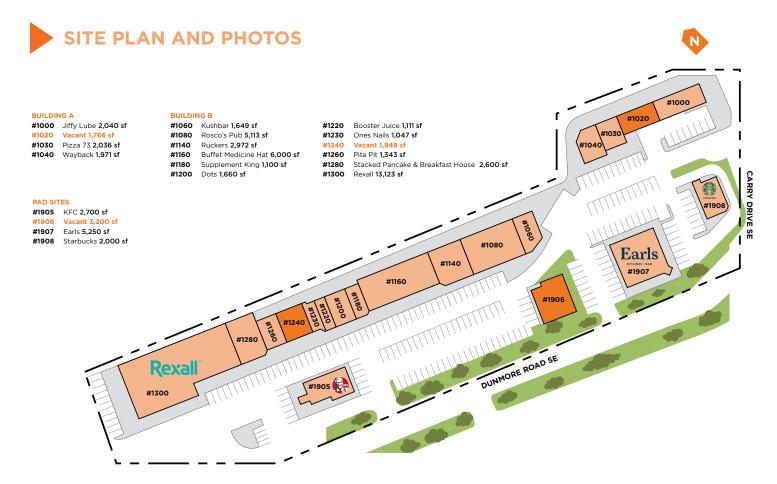

## SITE INFO

Modernized retail plaza anchored by Rexall, Earls, KFC and Pita Pit. Other tenants include Buffet Medicine Hat, Rossco's Pub, Wayback Burgers, Supplement King, Pizza 73, Jiffy Lube and Booster Juice. The property recently underwent a \$1.5 Million facade renovation.

• Available Space: Unit 1240 - 1,949 sq ft (Quick possession) Unit 1020 - 1,766 sq ft (Quick possession) Unit 1906 - 3,200 sq ft (Can be demised, freestanding pad site)

- · Asking Minimum Rent: Market
- · Additional Rent: \$9.36 PSF (est. 2024) + Mgmt Fee