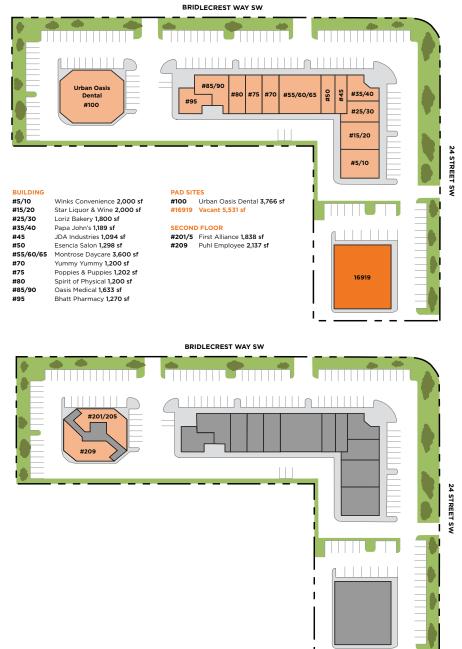

## SITE INFO

Located in the highly desirable community of Bridlewood. Key tenants include Montrose Daycare, Oasis Medical Centre, and Urban Oasis Dental. Existing tenants are well established within the community and surrounding areas. Steps away from Glenmore Christian Academy and Bridlewood School (k-4). Across the street from public soccer fields and established residential area. Surrounding communities include Evergreen, Shawnessy, Somerset and Millrise.

- Available Space: #16919 5,531 sq ft (Freestanding pad site with drive-thru. Available Summer 2024)
- · Asking Minimum Rent: Market
- · Additional Rent: \$16.25 PSF (est. 2024) + Mgmt Fee