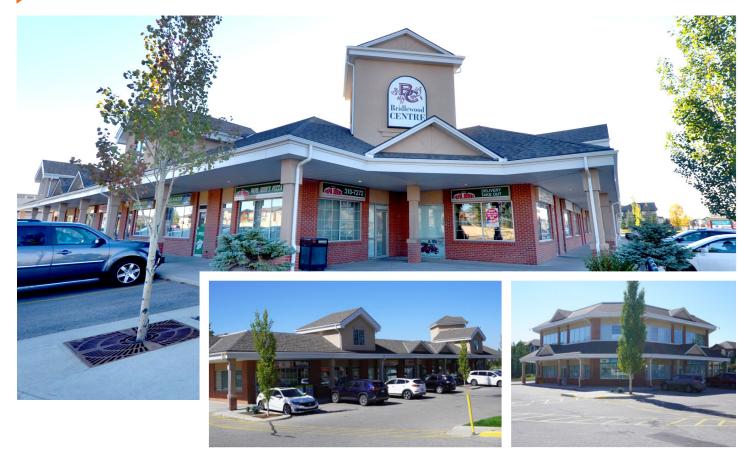

# **Bridlewood Centre** 2525 Bridlecrest Way SW, Calgary, Alberta

## SITE INFO

Located in the highly desirable community of Bridlewood. Key tenants include Montrose Daycare, Oasis Medical Centre, and Urban Oasis Dental. Existing tenants are well established within the community and surrounding areas. Steps away from Glenmore Christian Academy and Bridlewood School (k-4). Across the street from public soccer fields and established residential area. Surrounding communities include Evergreen, Shawnessy, Somerset and Millrise.