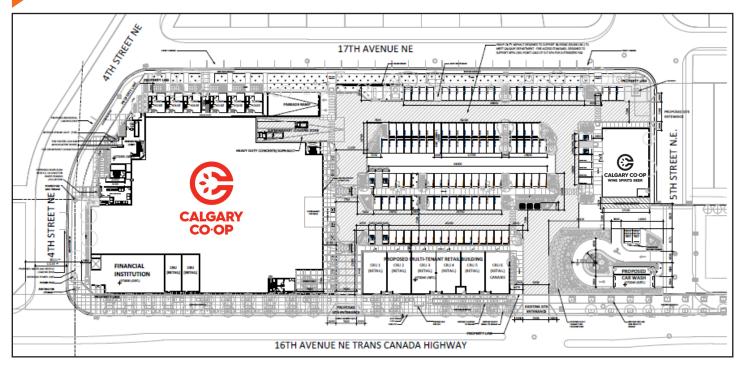

# SITE INFO

- · Located on 16th Avenue and 5th Street NE in Calgary's established Winston Heights neighbourhood.
- $\cdot$  Anchored by Calgary Co-op, the site will also include Co-op Liquor, Co-op Gas and Co-op Cannabis, and Connect First Credit Union.

Building Area: 62,000 sq ft
Minimum Asking Rent: Market

· Additional Rent: TBD

\$100M REDEVELOPMENT

62,000 SQ FT RETAIL

# **SITE PLAN + PHOTOS**

We develop and manage mixed use projects.

Our rich history spans 60 years in Western Canada.

Royop is a leader and expert in development and management.

Our leasing strategy is proven to retain and attract best-in-class retailers to our centres.