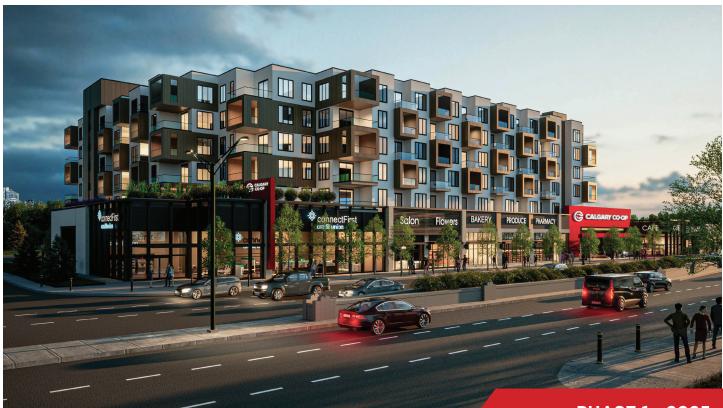

# Calgary Co-op

540 16th Avenue NE, Calgary, Alberta

# **CRU OPPORTUNITIES AVAILABLE**

PHASE 1 - 2025 PHASE 2 - 2026

# SITE INFO

- · Located on 16th Avenue and 5th Street NE in Calgary's established Winston Heights neighbourhood.
- $\cdot$  Anchored by Calgary Co-op, the site will also include Co-op Liquor, Co-op Gas and Co-op Cannabis, and Connect First Credit Union.

Building Area: 62,000 sq ft
Minimum Asking Rent: Market

· Additional Rent: TBD

\$100M REDEVELOPMENT

62,000 SQ FT RETAIL