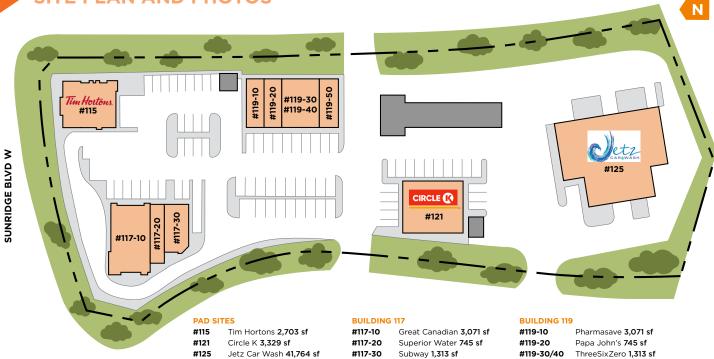

## **SITE PLAN AND PHOTOS**

West Lethbridge

40,898

Average Household Income

\$82,000

Demographics information contained herein was obtained from sources deemed reliable and, while thought to be correct, have not been verified. Royop does not guarantee the accuracy or completeness of the information presented, nor assumes any responsibility or liability for any errors or omissions therein.