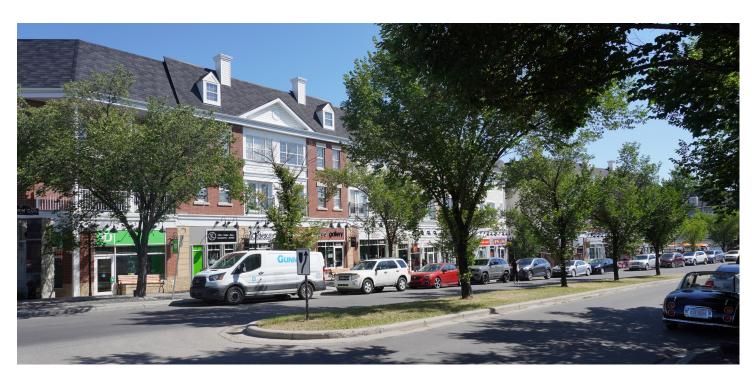

#### SITE INFO

The Gateway at Garrison Woods hosts prime locations for it's next retailers to add to the already established boutique tenant mix. Situated next to the Safeway and Starbucks in an area boasting some of the best demographics in Calgary. With the unique storefronts and an abundance of street parking. The Gateway to Garrison Woods welcomes high-traffic from pedestrians while maintaining easy accessibility from 33rd Avenue.

# SITE PLAN AND PHOTOS