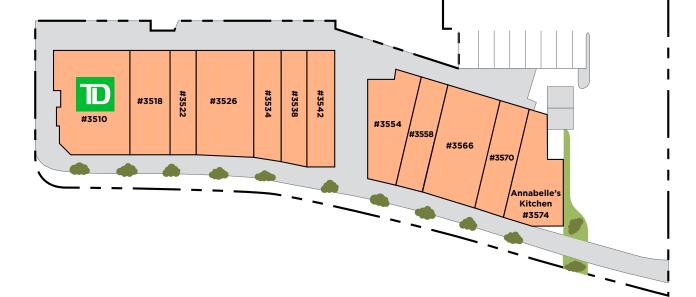

# SITE PLAN AND PHOTOS

#### BUILDING

N

Our rich history spans 60 years in Western Canada. Royop is a leader and expert in development and management.

Our leasing strategy is proven to retain and attract best-in-class retailers to our centres. We develop and manage mixed use projects.