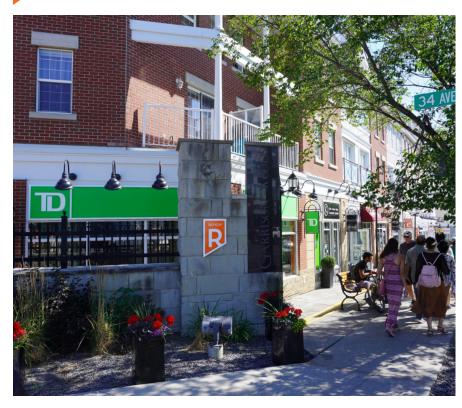

#### SITE INFO

The Gateway at Garrison Woods hosts prime locations for it's next retailers to add to the already established boutique tenant mix. Situated next to the Safeway and Starbucks in an area boasting some of the best demographics in Calgary. With the unique storefronts and an abundance of street parking. The Gateway to Garrison Woods welcomes high-traffic from pedestrians while maintaining easy accessibility from 33rd Avenue.

#### · Tenants Include:

TD Bank About the Bra Pacific Poke
Krickets Silver Sage Beef Strides Running
Eye Gallery Urban Dog Market Springbank Cheese
Crabapple Cottage Booster Juice Annabelle's Kitchen