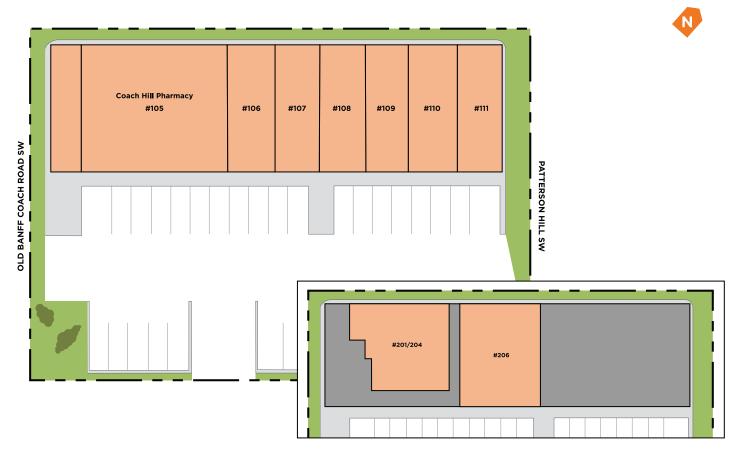

## SITE

#### MAIN FLOOR

#105 Coach Hill Pharmacy 3,000 sf #106 Fabutan 1,000 sf

#107 Pizza 73 1,000 sf #108 Kibo Sushi 1,000 sf #109 Normandeau Interiors 1,000 sf #110 Fantabulous Nails & Spa 1,000 sf #111 Encompass Holistic Health 1,000 sf

#### SECOND FLOOR

#201/204 Encompass Sports Therapy 2,060 sf #206 Coach Hill Cosmetic 2,695 sf