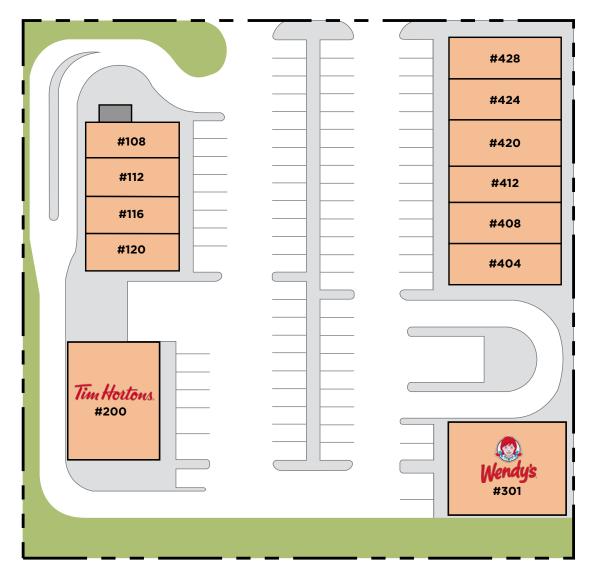

#### **BUILDING 1**

#108 YYC Smokes & Cigars 818 sf #112 2 for 1 Pizza House 1,104 sf #116 Maven Barbershop 804 sf #120 Red Wing Shoes 1,119 sf

#### **BUILDING 2**

#200 Tim Hortons 3,053 sf

#### **BUILDING 3**

**#301** Wendy's **2,172 sf** 

#### **BUILDING 4**

#404 Thai Express 1,369 sf
#408 Spirit Leaf 1,007 sf
#412 Reflex Supplements 1,117 sf
#420 MH Liquor Store 1,411 sf
#424 Darwin's BBQ Chicken 917 sf
#428 Mucho Burrito 1,601 sf