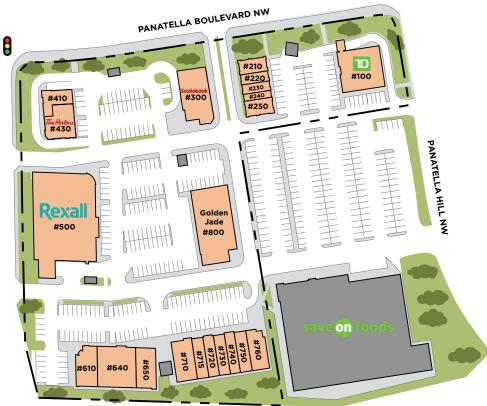

#### PAD SITES

### #100 TD Canada Trust 5,119 sf #300 Scotiabank 4,934 sf #500 Rexall 16,982 sf #800 Golden Jade Palace Seafood & Dim Sum 7,220 sf

#### BUILDING 2

 #210
 Subway 1,182 sf

 #220
 Pizza Panorama 823 sf

 #230
 Chloe's Nails & Spa 806 sf

 #240
 Barber & Sons 586 sf

 #250
 Happy Tea 1,329 sf

#410Panorama Hills Animal<br/>Hospital 1,484 sf#430Tim Hortons 2,742 sf

 BUILDING 6

 #610
 Tamarind East Indian 2,344 sf

 #640
 Zebra Crossings

 Academy 4,759 sf

 #650
 Panatelia Dental 2,295 sf

#### **BUILDING 7**

#710 Legacy Liquor 2,550 sf
#715 Panorama Physiotherapy and Chiropractic Clinic 1,295 sf
#720 Delight Music School 1,311 sf
#730 Eyecare Plus 1,295 sf
#740 Peace of Mind Massage 1,238 sf
#750 Sushi Ai 1,532 sf

Ν

#760 Nha Trang Vietnamese 2,006 sf